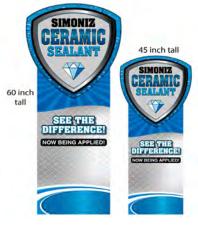

#### **Ceramic Sealant Tear Drop Signs**

9ft Tear Drop w/Mounting 2 sided 11.2ft Tear Drop w/Mounting 2 sided FG112 13.5ft Tear Drop w/Mounting 2 sided FG135

**Ceramic Sealant Tunnel Fixtures** 60" and 45" Great for IBA's

Item# TUFIXL45 - 45" TUFIXL6 - 60"

**Ceramic Sealant** 18" LED Lighted Sign Item# Customer 18"Shield

Ceramic Sealant Gate Arm Cover

Item# GASI

95x15.5

TO ORDER VISIT WWW.SIMONIZSIGNS.COM OR CALL 734-699-3777