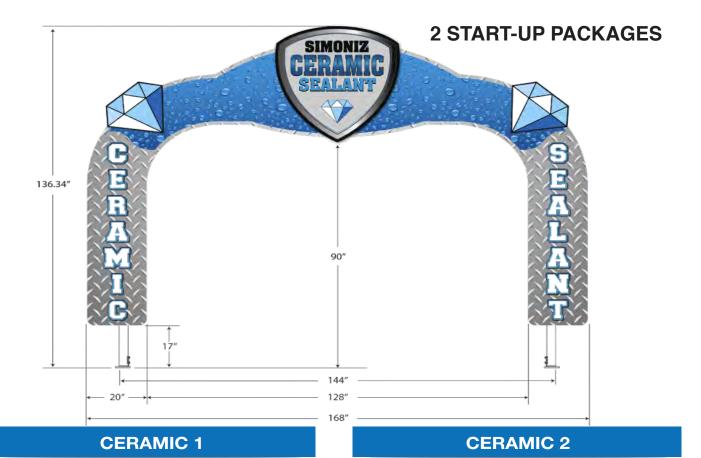

# A uniquely hydrophobic proprietary formulation!

- New Simoniz Ceramic Arch
- Fully lit led panels
- Flashing ceramic shield
- Flashing diamonds
- Additional 144 watt blue led top light
- Complete nozzle set up
- Dosatron pump station
- INCLUDES 2 Windmaster inserts
- INCLUDES 2 drum covers
- INCLUDES 1 30 gallon drum of Simoniz Ceramic Sealant

- New Simoniz Ceramic Arch
- Fully lit led panels
- Flashing ceramic shield
- Flashing diamonds
- Additional 144 watt blue led top light
- Complete nozzle set up
- INCLUDES 2 Windmaster inserts
- INCLUDES 2 drum covers
- INCLUDES 1 30 gallon drum of Simoniz Ceramic Sealant

2 Windmaster inserts

2 drum covers

CERAMIC1 Package includes a dosatron pump station for easy dilution control, delivery and consistency.

Delivery manifold is supplied with 10 hollow cone nozzles to produce a very unique and efficient application to vehicle surfaces.