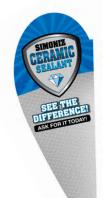

#### **Ceramic Sealant Tear Drop Signs**

9ft Tear Drop w/Mounting 2 sided 11.2ft Tear Drop w/Mounting 2 sided FG112 13.5ft Tear Drop w/Mounting 2 sided FG135

**Ceramic Sealant Tunnel Fixtures** 60" and 45" Great for IBA's