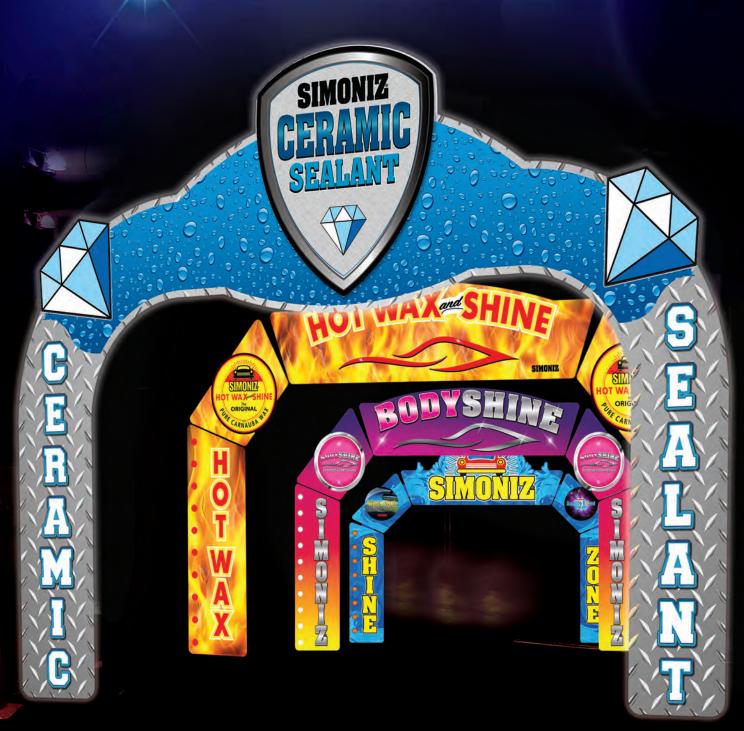

# A uniquely hydrophobic proprietary formulation!

- New Simoniz Ceramic Arch
- Fully lit led panels
- Flashing ceramic shield
- Flashing diamonds
- Additional 144 watt blue led top light
- Complete nozzle set up
- Dosatron pump station
- INCLUDES 2 Windmaster inserts
- INCLUDES 2 drum covers
- INCLUDES 1 30 gallon drum of Simoniz Ceramic Sealant

- New Simoniz Ceramic Arch
- Fully lit led panels
- Flashing ceramic shield
- Flashing diamonds
- Additional 144 watt blue led top light
- Complete nozzle set up
- INCLUDES 2 Windmaster inserts
- INCLUDES 2 drum covers
- INCLUDES 1 30 gallon drum of Simoniz Ceramic Sealant