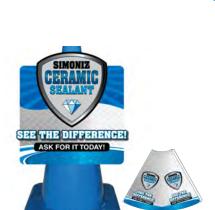

## Ceramic Sealant POS Great brand visibility!

Ceramic Sealant Banner 96"36" Item# BA96x36

SIMONIZ DIFFERENCE ASK FOR IT TODAY!

**Ceramic Sealant Windmaster Ceramic Sealant Drum Cover** 

Item# DC30 - 30 gallon drum DC55 - 55 gallon drum

**Ceramic Sealant** Antenna Sign

Item# ANWM - One Sided 42"x59" ANWMDS - Two Sided 42"x59"

**ASK FOR IT TODAY!** 

**Ceramic Sealant Traffic Cones** 

Item# **COSL** Cone Sleeve 28" Cone Display w/cone COSL COSIR Cone Display Replacement