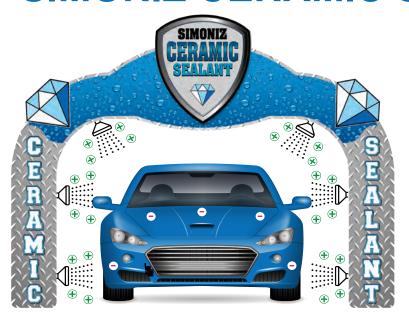

2 Windmaster inserts

2 drum covers

CERAMIC1 Package includes a dosatron pump station for easy dilution control, delivery and consistency.

Delivery manifold is supplied with 10 hollow cone nozzles to produce a very unique and efficient application to vehicle surfaces.