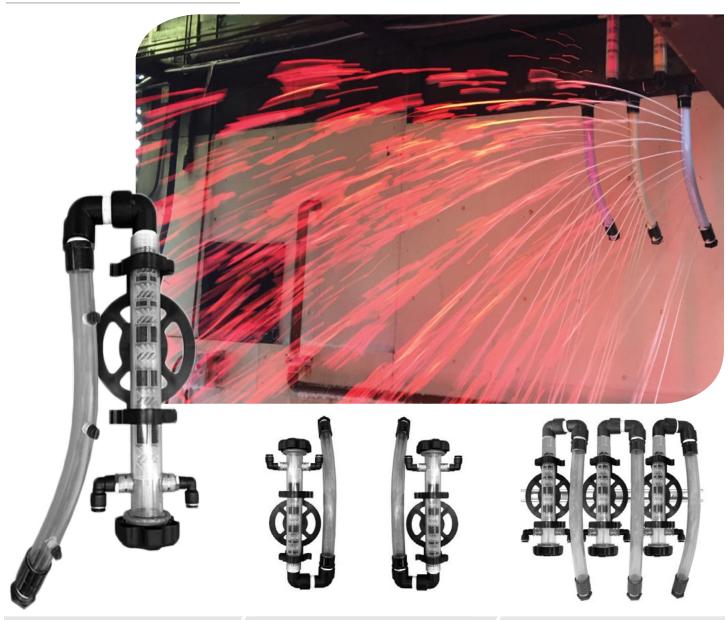

The Book Chapter Three 73

Banana Foamers

BANANA1 BANANA2 BANANA3

| Item#   | Description   |              | Size      |
|---------|---------------|--------------|-----------|
| BANANA1 | Banana Foamer | Single       | 1/Package |
| BANANA2 | Banana Foamer | Set of 2     | 1/Package |
| BANANA3 | Banana Foamer | Triple Mount | 1/Package |

Foamers

| Item#  | Description |                   | Size      |
|--------|-------------|-------------------|-----------|
| FOSTK3 | Foamer      | Nozzle Foam Stick | 2/Package |
| FOSTK4 | Foamer      | K-Foamers         | 2/Package |
| CTA1   | Foamer      | СТА               | 1/Package |