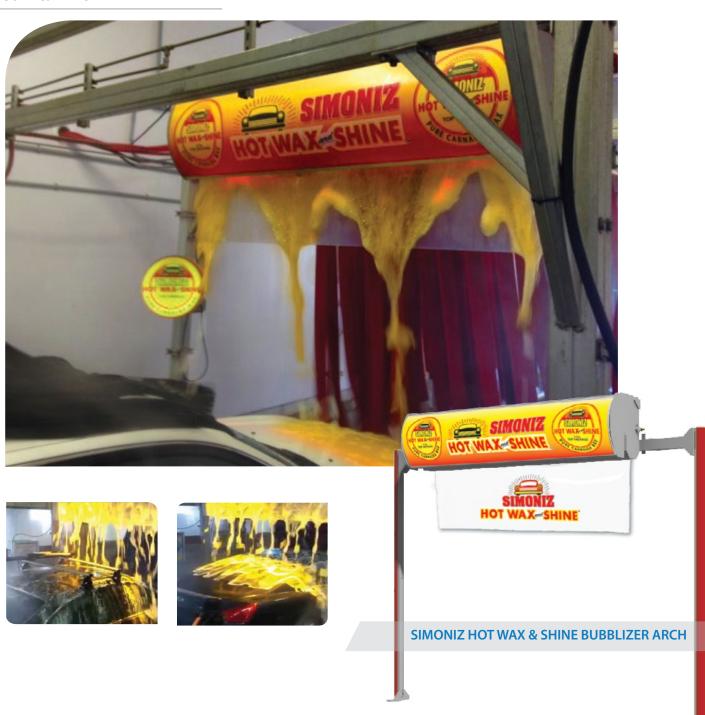

# Car Wash Equipment

Bubblizer Arch
Proportioning Pumps
Foamers

The Book Chapter Three

Hot Wax Arch

| Item#   | Description    |                         | Size      |
|---------|----------------|-------------------------|-----------|
| BUBBLE1 | Bubblizer Arch | Simoniz Hot Wax & Shine | 1/Package |