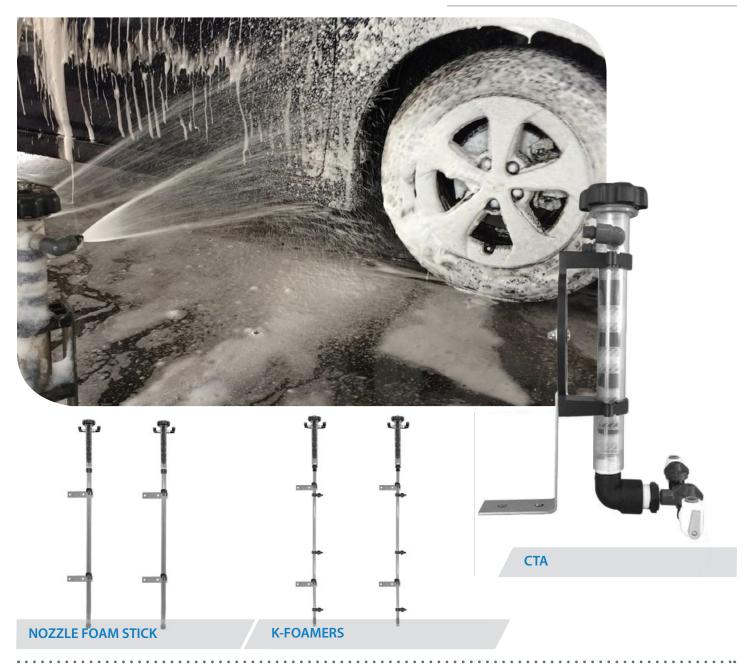

Foamers

| Item#  | Description |                   | Size      |
|--------|-------------|-------------------|-----------|
| FOSTK3 | Foamer      | Nozzle Foam Stick | 2/Package |
| FOSTK4 | Foamer      | K-Foamers         | 2/Package |
| CTA1   | Foamer      | СТА               | 1/Package |