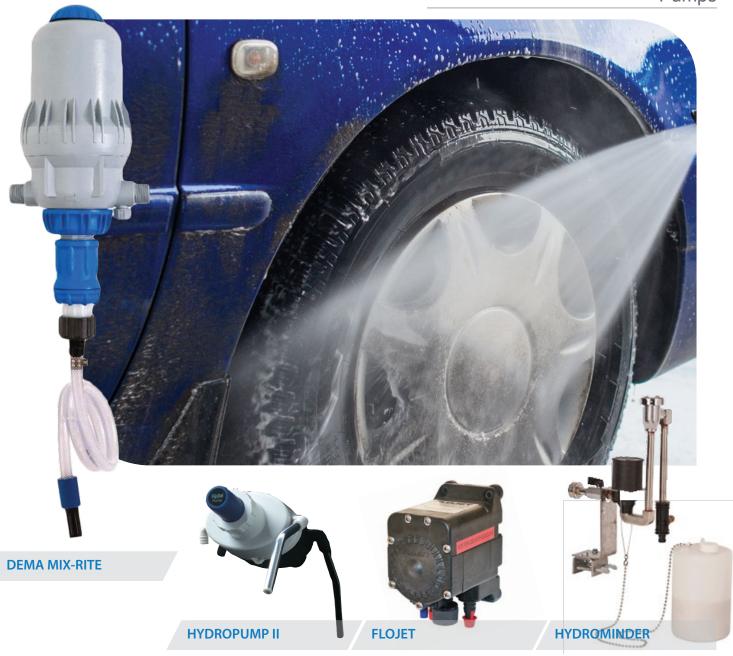

Pumps

| Item#   | Description |                        | Size      |
|---------|-------------|------------------------|-----------|
| DEMA570 | Pump        | Dema Mix-Rite          | 1/Package |
| HYD511  | Pump        | Hydropump II Dispenser | 1/Package |
| HYD616  | Pump        | Flojet                 | 1/Package |
| FLOJT1  | Hydrominder | 511 Hydrominder        | 1/Package |