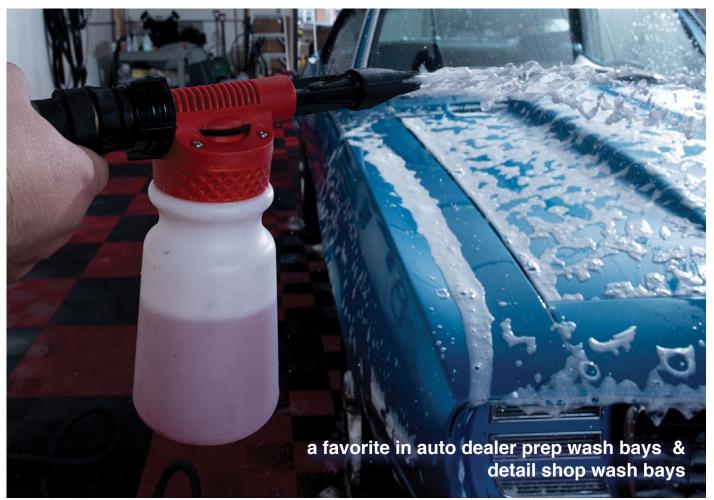

#### Description:

(H4000) A liquid high foaming vehicle wash. A safe and non-corrosive low pH soap which can be used in Automatic Conveyor and Hand Wash applications. A favorite in Auto Dealer Prep Wash Bays and Detail Shops Wash Bays. This high foaming soap works well as a cloth lubricant and great in Foamer Applicators. The low pH allows for easy, free-rinsing and delivers a bright shine to every vehicle.

#### Where To Use:

Automatic Conveyor and Hand Washes - Apply through foamers and mix into mit washing bins. Auto Dealer Wash Bays/Detail Shops - Apply through

hand held foamers or mix into mop buckets or mit washing bins.