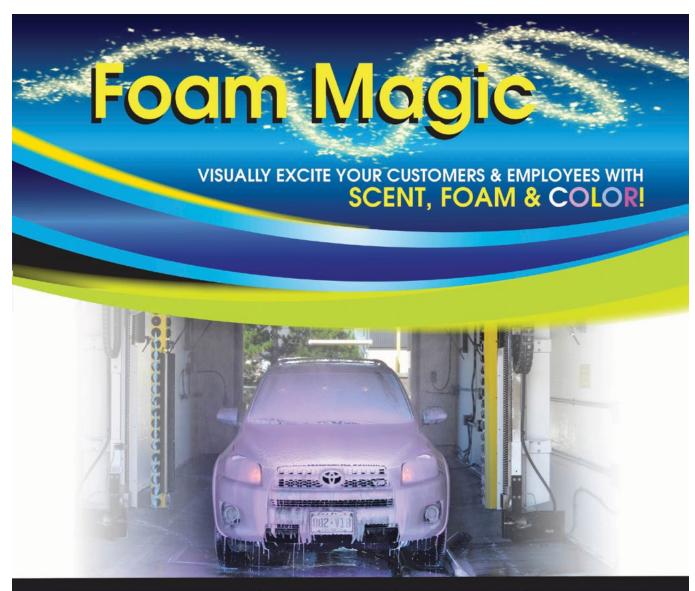

## **SPECIALIZED SURFACE ENHANCEMENT PRODUCTS** Foam Magic

**Foam Magic** is a visually exciting neutral foaming detergent which can be used in multiple applications in both self-serve, in-bay automatic and converyorized washes. This product will produce rich foam levels, a pleasant scent, vibrant color and can be used anyplace you wish to deliver foam. Its neutral detergency make it perfect for triple or single foamers anywhere in the wash process. Available in the following colors and scents:

| Item # | Product               | Color  | Scent      |
|--------|-----------------------|--------|------------|
| F1251  | Blueberry Foam Magic  | Blue   | Blueberry  |
| F1252  | Strawberry Foam Magic | Pink   | Strawberry |
| F1253  | Vanilla Foam Magic    | No Dye | /anilla    |
| F1254  | Banana Foam Magic     | Yellow | Banana     |
|        |                       |        |            |