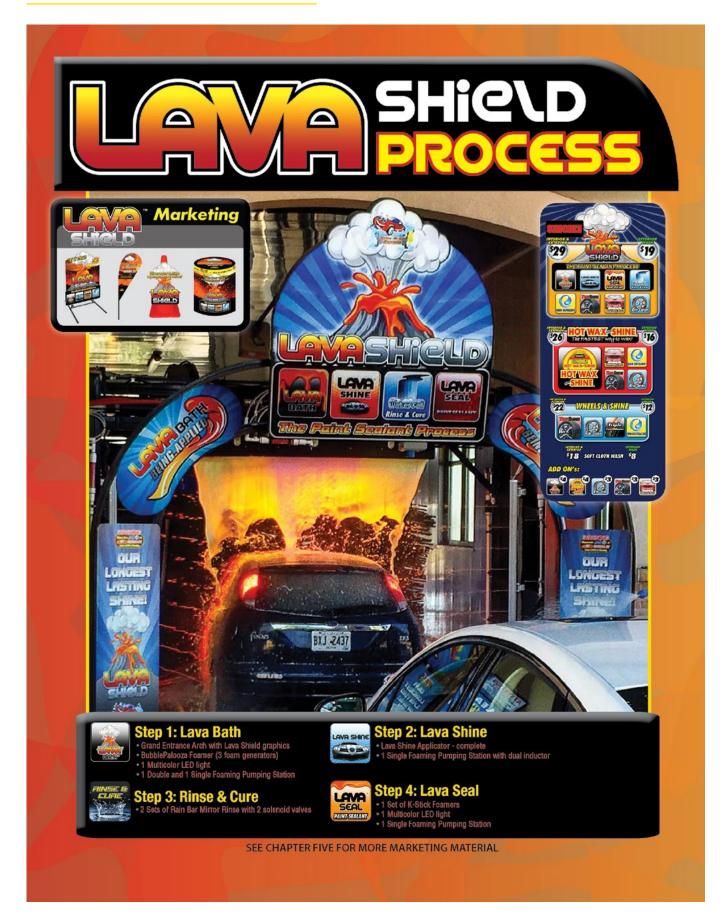

## Specialized Surface Enhancement Products

Lava Shield Hot Wax & Shine Diamond Plate Vision Blade Foam Magic Car Lovers R<sub>X</sub> Products DeSalt & Rustite Green Scene Prime Pak Aqua ChemPacs Professional Detailing

Simoniz Lava Shield

Simoniz Hot Wax & Shine®

Diamond Plate®

Item # DPKIT-6 (6 viles/case)