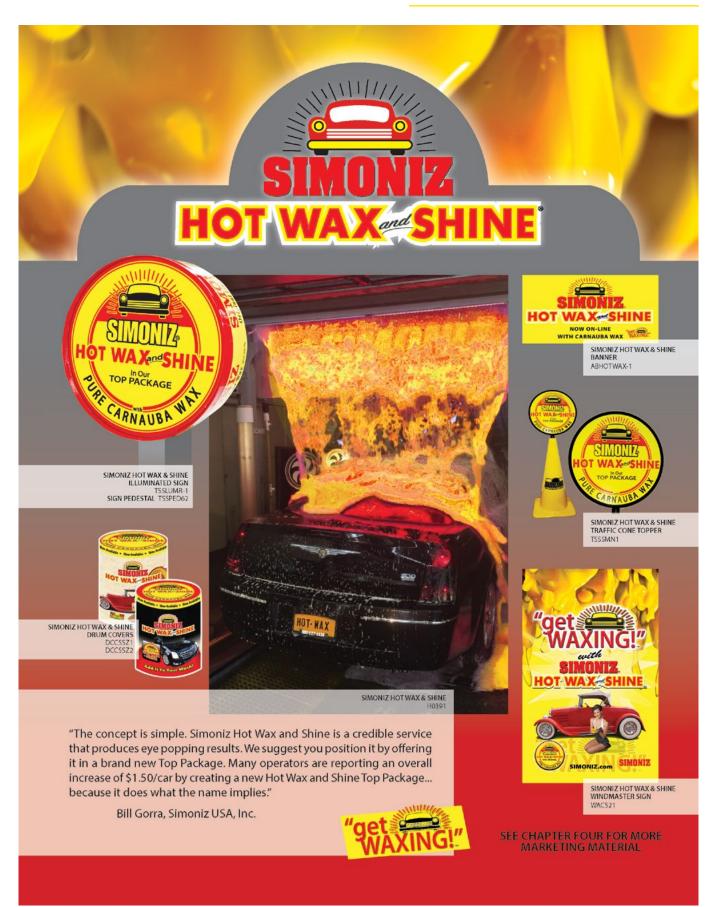

Simoniz Lava Shield

Simoniz Hot Wax & Shine®

Diamond Plate®

Item # DPKIT-6 (6 viles/case)