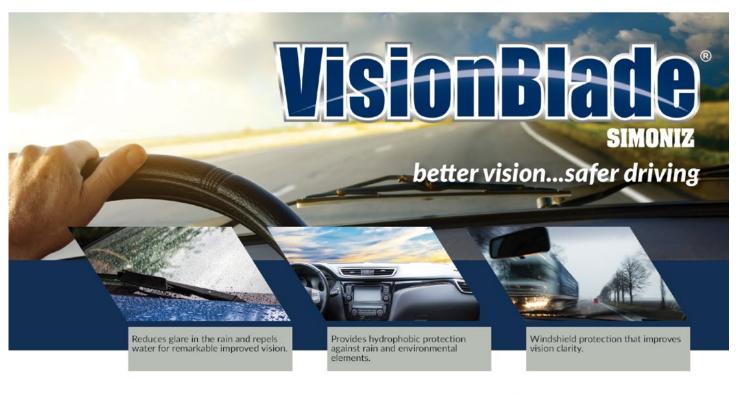

## What is VisionBlade®?

Use VisionBlade on any glass to repel water. Unlike other commercial rain repellents that can wash away in a matter of days, VisionBlade forms a chemical bond with glass that increases water repellency, causing it to bead and shed. VisionBlade glass treatment lasts up to six (6) times longer than silicone-based products.

Designed for professional application on aircrafts, auto windshields, side windows, rear windows, glass shower doors or any other glass surface, VisionBlade is a long-lasting glass treatment.

- Repels rain for remarkable improved vision
- Makes is easier to clear ice, snow and even dirt
- Reduces glare in the rain, especially at night
- Helps reduce water marks and keeps down salt water

## Why VisionBlade®?

A University of Michigan study indicated that auto glass treatments can improve a driver's visual acuity by nearly 35%. Additionally, a driver's response time to identify a small target was improved from four second to three second. At 45 mph that represents 58 feet.