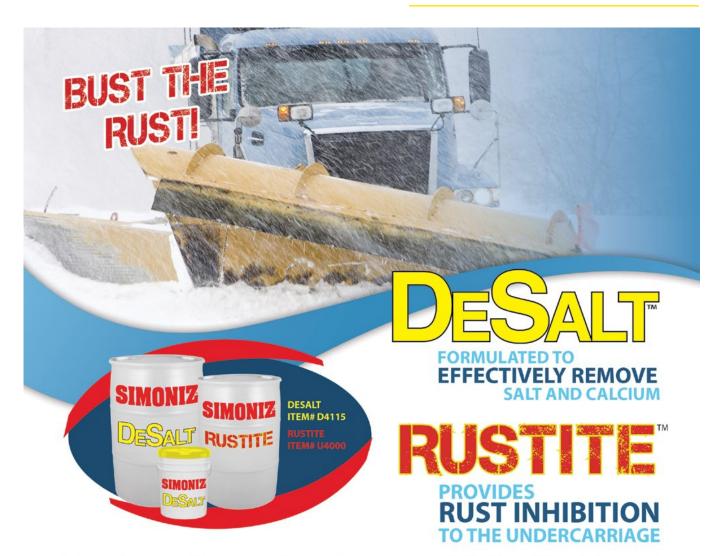

#### R<sub>X</sub>6 Drying Agent

(RX405) Low pH, non-MSO drying agent. Disperses water quickly even at the fastest of line speeds.

DeSalt<sup>™</sup> & Rustite<sup>™</sup>

In the northern parts of the country, salt covered roads are equated with white gold by today's car wash operators. However, traditional sand and salt mixtures are being replaced by many municipalities with a liquid brine mixture and other treatments which prove to be tackier. These solutions stick to the surfaces of vehicles, are harder to remove and as a result can be more corrosive.

## **INTRODUCING** SIMONIZ DESALT & RUSTITE

More innovative services from the Car Wash Guys at Simoniz. DeSalt is a special blended detergent designed to directly neutralize the activity of these new road de-icing treatments right down to the pores of metals, painted and other hard surfaces, in addition to giving you the cleanest, shiniest and driest cars. **RUSTITE** provides rust inhibition to the undercarriage of a vehicle and added protection.