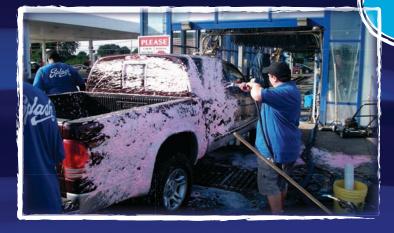

Blueberry Foam Magic Strawberry Foam Magic Vanilla Foam Magic Banana Foam Magic

(see reverse side for more details)

Since we've installed the new Foam Thrower from Simoniz® our volume has jumped in this location an additional 20% over our other locations! We've just installed them in the rest of our washes! This thing really brings the show to the customers. Scent, foam and color it has it all! ..Dan Pertrelle, Splash Car Washes (20 locations)