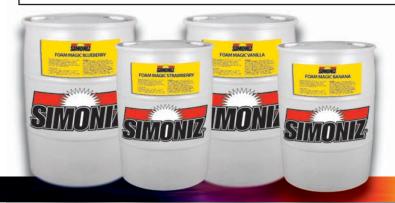

Blueberry Foam Magic Strawberry Foam Magic Vanilla Foam Magic Banana Foam Magic

(see reverse side for more details)

Since we've installed the new Foam Thrower from Simoniz® our volume has jumped in this location an additional 20% over our other locations! We've just installed them in the rest of our washes! This thing really brings the show to the customers. Scent, foam and color it has it all! ..Dan Pertrelle, Splash Car Washes (20 locations)

## 4 exciting FW show foams

| Product               | Color Foam |      | Scent      | Item#'s              |
|-----------------------|------------|------|------------|----------------------|
| Blueberry Foam Magic  | Blue       | 1000 | Blueberry  | F1251030<br>F1251055 |
| Strawberry Foam Magic | Pink       | 00   | Strawberry | F1252030<br>F1252055 |
| Vanilla Foam Magic    | No Dye     |      | Vanilla    | F1253030<br>F1253055 |
| Banana Foam Magic     | Yellow     |      | Banana     | F1254030<br>F1254055 |