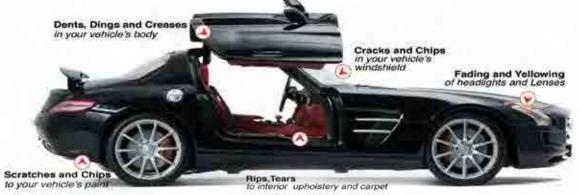

paint protection when dings occur

ALLOY WHEEL PRO

# paint protection when dings occur

**Surface-Pro protection** protects the painted surface of the vehicle when minor dents occur. Surface-Pro protection plan is designed to enhance customer loyalty, protect the investment of customers' vehicles and create an additional revenue stream that increases profitability for body shops.

PROTECTION WHEN MINOR DENTS OCCUR

SURFACE PRO