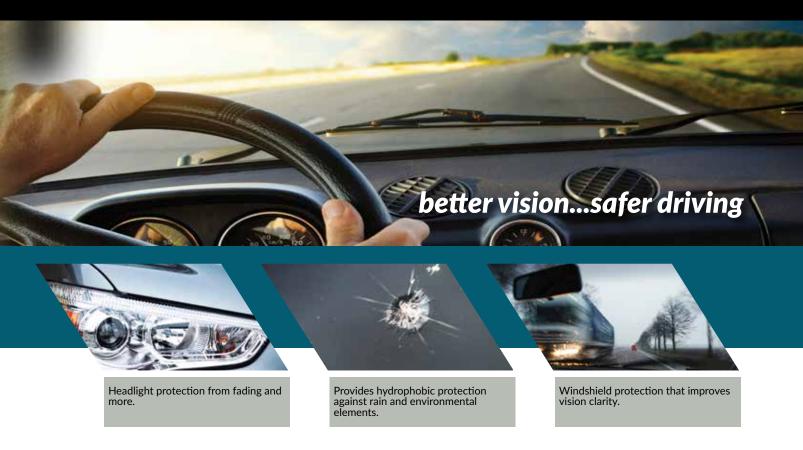

# Windshield & Headlight Protection

Windshield protection improves vision clarity and provides hydrophobic protection against rain and environmental elements...

Headlight protection from fading and yellowing that improves vision clarity.

Interior protection from germs, viruses and odors in the ventilation system, seating cabin and cargo areas.

They are worth protecting!