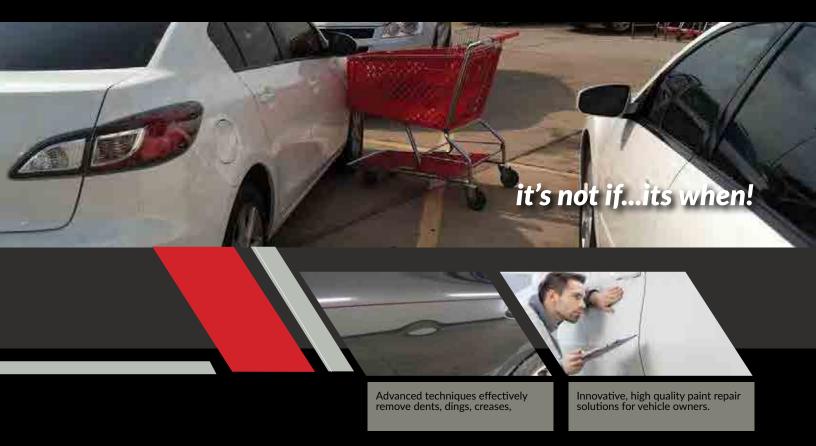

# paint protection when dings occur

**Surface-Pro protection** protects the painted surface of the vehicle when minor dents occur. Surface-Pro protection plan is designed to enhance customer loyalty, protect the investment of customers' vehicles and create an additional revenue stream that increases profitability for body shops.

#### The Test

An eleven (11) pound cylinder with a hemispherical end was dropped from one meter above the door to produce a representative door ding.

#### The Test Result

The dropped cylinder produced a golf ball sized ding approximately 1.5 inches in diameter. Simoniz Surface Pro protected the paint with no paint chipping or cracks and only light abrasions. These light abrasions were easily buffed out with traditional detail methods.