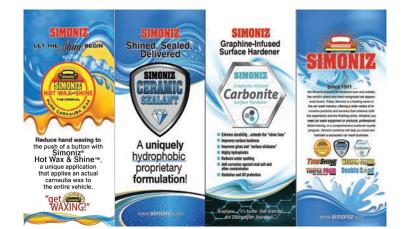

#### **The Highest Quality Performing Finish Products Advance!**

- Simoniz<sup>®</sup> Hot Wax and Shine a pure carnauba wax layer has improved Gloss
- Simoniz<sup>®</sup> Ceramic Sealant magnifies depth and hydrophobic protection
- Simoniz<sup>®</sup> Carbonite with Graphene solidifies and hardens the surface
- All producing advanced Anti Corrosion properties, increased Durability and Protection and the Cleanest, Driest, and Shiniest vehicles in the Industry!