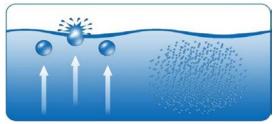

# What are NANOBUBBLES?

2,500 times smaller than a grain of sand

Neutrally Buoyant, nanobubbles remain suspended in water for long periods of time

State State

Larger Bubbles "Float" to the Surface Nanobubbles remain suspended in the water Enhancing oxidation characteristics

Lowering Surface Tension stimulates our chemistry producing added Cleaning efficiency, unrestricted **Rinsing and superior Drying Power** 