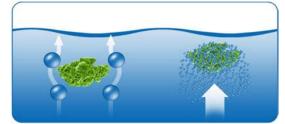

#### The NANOBUBBLE Advantage

- - Breakdown and remove scale and rust

- Removal and prevention of Biofilm
- Improves heat transfer resulting in elevated chemistry performance
- Lowers Surface Tension, producing enhanced cleaning and drying
- Reduces and inhibits bacterial growth voiding the progression of reclaim odors
  - No electricity needed, Minimal Maintenance, 10+ year lifespan

State State

Larger Bubbles "Float" to the Surface Nanobubbles remain suspended in the water Enhancing oxidation characteristics

Lowering Surface Tension stimulates our chemistry producing added Cleaning efficiency, unrestricted **Rinsing and superior Drying Power** 