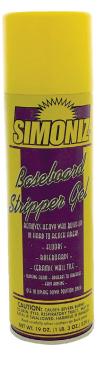

## **Baseboard Stripper Gel**

A heavy-duty cleaner and stripper for build-up on baseboards and in corners. Clinging gel provides extra penetration to lift off heaviest soils without damaging surface or finish. Inverted valve makes for easy application.

## Where To Use

Removes wax and soils on baseboards in:OfficesInstitutionsContract CleanersHallsBathroomsPublic AreasKitchensNursing Homes

## Directions

Spray on and wipe off.

## **Technical Specifications**

| CAN SIZE:20 oz.         | NET WEIGHT:19 oz.              |
|-------------------------|--------------------------------|
| ODOR:Pine               | USDA RATING:C1                 |
| TYPE:Aerosol            | PROPELLANT:Hydrocarbon         |
| рН:11.5                 | SPRAY PATTERN:Misty Solid Cone |
| COLOR:Pale Beige Opaque | FLAMMABILITY:None - per CPSC   |
|                         | Flame Ext. Test in             |