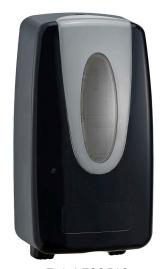

# **Hand Soap Dispensers**

The Touch Fee Ex dispenser provides "no touch" dispensing of foam in a compact ADA compliant dispenser cabinet.

#### **Touch Free Dispensers**

DAA733410

DAA733510

# Quality has a new look

- Uses 4 D cell Batteries.
- Output approximately 0.6 ml.
- Colors White or Black
- · Includes mounting hardware
- ADA Compliant
- 1000 ml bags that also fit manual foam soap dispensers
- Large window for product level