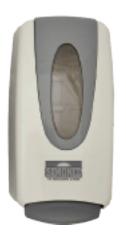

uch Fee Ex dispenser provides "no touch" dispensing of foam in a compact ADA compliant dispenser cabinet.

#### **Touch Free Dispensers**



DAA733410



DAA733510

# SINDIFF. "THE PROFESSIONAL'S CHOICE"

# Quality has a new look

- Uses 4 D cell Batteries.
- Output approximately 0.6 ml.
- Colors White or Black
- · Includes mounting hardware
- ADA Compliant
- 1000 ml bags that also fit manual foam soap dispensers
- Large window for product level

## Suitable for use in:

Airports Universities
Day Care Health Care
Schools Hospitals

Restaurants Health Clubs and Food Plants

Office Buildings

### **Products:**

Green Scene FS-8
(Green Seal™ Approved)
E2 Foaming Hand Wash
Foaming Alcohol Hand Sanitizer
Foaming Antibac
Foaming Non Alcohol Sanitizer

Foaming Cool Blue

# **Manual Dispensers**



DAA501401



DAA501501