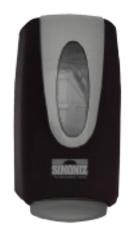

spenser provides "no touch" dispensing of foam in a compact ADA compliant dispenser cabinet.

#### **Touch Free Dispensers**



DAA733410



DAA733510

# SINDIFF. "THE PROFESSIONAL'S CHOICE"

# Quality has a new look

- Uses 4 D cell Batteries.
- Output approximately 0.6 ml.
- Colors White or Black
- · Includes mounting hardware
- ADA Compliant
- 1000 ml bags that also fit manual foam soap dispensers
- Large window for product level

## Suitable for use in:

Airports Universities
Day Care Health Care
Schools Hospitals

Restaurants Health Clubs and Food Plants

Office Buildings

### **Products:**

Green Scene FS-8
(Green Seal™ Approved)
E2 Foaming Hand Wash
Foaming Alcohol Hand Sanitizer
Foaming Antibac
Foaming Non Alcohol Sanitizer

Foaming Cool Blue

# **Manual Dispensers**



DAA501401



DAA501501