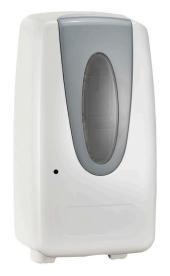

# **Hand Soap Dispensers**

The Touch Fee Ex dispenser provides "no touch" dispensing of foam in a compact ADA compliant dispenser cabinet.

#### **Touch Free Dispensers**

DAA733410

DAA733510

# Quality has a new look

- Uses 4 D cell Batteries.
- Output approximately 0.6 ml.
- Colors White or Black
- · Includes mounting hardware
- ADA Compliant
- 1000 ml bags that also fit manual foam soap dispensers
- Large window for product level