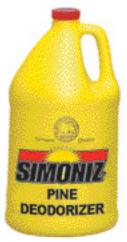

# **Pine Deodorizer**

Powerfully scented water-based spray deodorizers.

## **Technical Specifications**

| COLOR:Golden Transparent                        | VISCOSITY:Water thin            |
|-------------------------------------------------|---------------------------------|
|                                                 | STORAGE(Unopened): 1 Year @R.T. |
| FORM:Liquid                                     | BIODEGRADABLE: Yes              |
| SCENT: Pine                                     | WEIGHT/GAL:8.3 lbs.             |
|                                                 | SHIPPING CLASS:None             |
| рН:6.5                                          | PACKAGING:4x1, 5 gal, 55 gal    |
| FOAM:None                                       | FLASH POINT:None                |
| TYPE: Perfumed-based, water soluble, deodorizer |                                 |