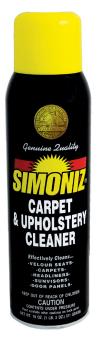

## **Carpet & Upholstery Cleaner**

Professional formula for cleaning all types of carpets, furniture and car interiors. Safe, effective and easy to use.

## Where To Use

HotelsSchoolsHomesMotelsOfficeCar Washes

Detail Shops Restaurants

## Directions

Before applying, vacuum area to be cleaned. Holding the can in the upright position, spray onto surface. It is recommended that only a small area be sprayed at a time. Brush the area with an upholstery brush, then wipe with a clean, dry towel.

## **Technical Specifications**

| CAN SIZE: | .20 oz.      |
|-----------|--------------|
| ODOR:     | .Floral      |
| TYPE:     | .Aerosol     |
| рН:       | .N/A         |
| COLOR:    | .Pale Yellow |
|           |              |

| _ |                                     |
|---|-------------------------------------|
|   | NET WEIGHT:18 oz.                   |
|   | USDA RATING:N/A                     |
|   | PROPELLANT:Hydrocarbon              |
|   | SPRAY PATTERN: . Misty Solid Cone   |
|   | FLAMMABILITY: None - per CPSC Flame |
|   | Ext. Test in 16 CFR 1500.45.        |